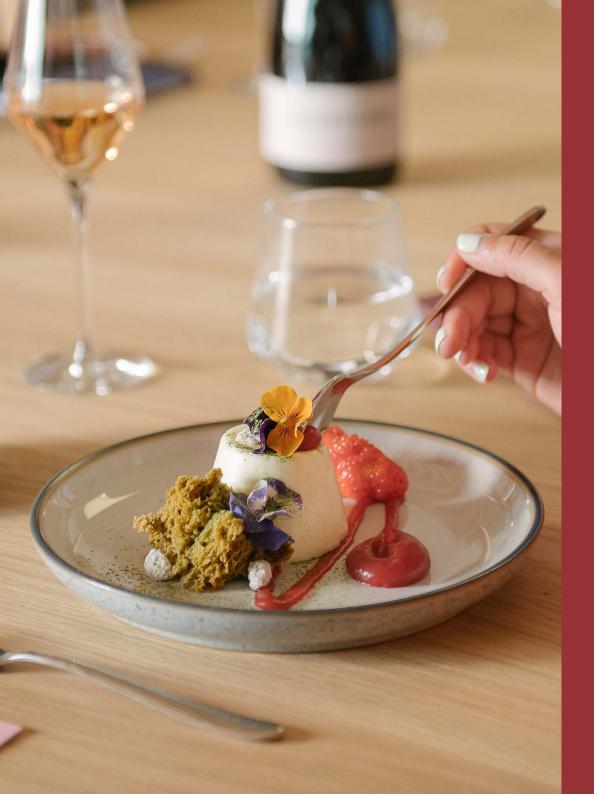

### **CHRISTMAS SAMPLE MENU**

Cauliflower velouté, smoked pancetta, leek, pine nuts, chives, truffle oil

\_

Cod & herb fishcake, crushed peas, tartare emulsion, caper popcorn, soft-boiled egg, salt and vinegar gel

\_

Corn-fed chicken, pomme anna, red cabbage purée, pigs in blanket roulade, roasted parsnips with Gusbourne honey, sprout tops & chestnut, bread sauce

-

Spiced apple bread & butter pudding, calvados gel, crème anglaise, almonds and redcurrants