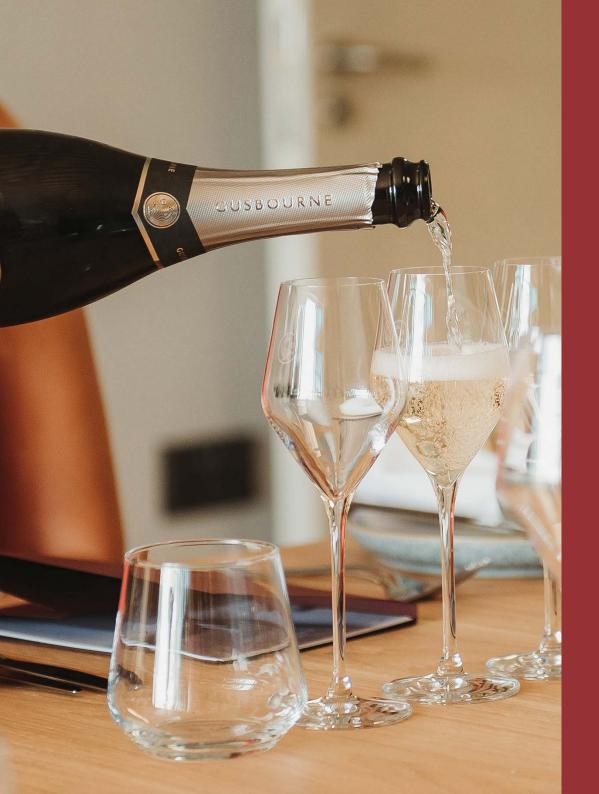

# OFFICE CHRISTMAS PARTIES & FESTIVE TASTING EXPERIENCES

Gain access to our preferential rates for a sparkling wine Christmas tasting experience at your UK offices. The festive format is completely tailor-made to every event and can be focused on your needs and objectives.

A popular format is a standing reception - every 30-45 mins a different wine is poured and explained, giving guests a chance to network between each wine (between three to five wines can usually be tasted over the course of the evening).